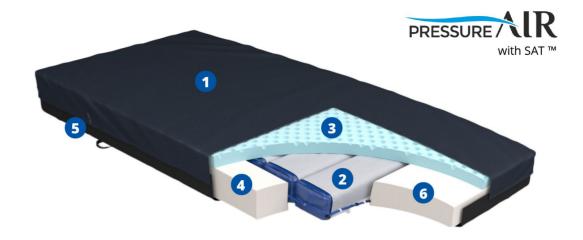

#### Polycarbonate Top Cover

Anti-fungal, anti-microbial, fluid proof & chemically resistant

#### **Comfort Layer**

High density & durable convoluted foam layer

#### Patented SAT™ Design

2-in-1 mattress that functions as a non-powered or alternating pressure mattress with optional pump

## Non-slip Bottom Cover

Non-slip bottom reduces movement on bed frames without the need of straps

## **Edge Support**

Firm-edge support allows for more stability during ingress/egress

## **Heel Design**

Sloped heel design effectively reduces pressure from vulnerable heels