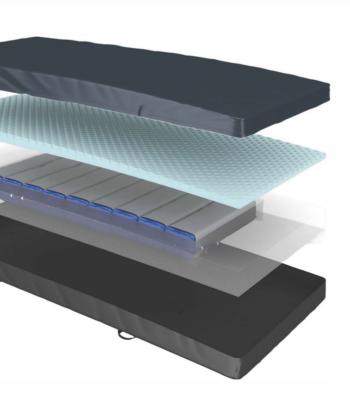

#### Polycarbonate Top Cover

Anti-fungal, anti-microbial, fluid proof & chemically resistant

#### **Comfort Layer**

High density & durable convoluted foam layer

#### Patented SAT™ Design

2-in-1 mattress that functions as a non-powered or alternating pressure mattress with optional pump

## Non-slip Bottom Cover

Non-slip bottom reduces movement on bed frames without the need of straps