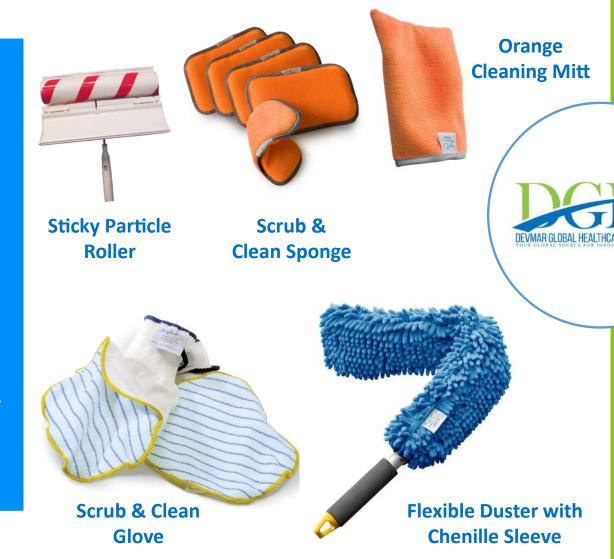

## **Best-In-Class Products: Accessories**

Perlett AN PLUS

- Use the **Sticky Particle Roller** to pick up leftover dirt, hair and other particles as the final step in cleaning
- The **Scrub & Clean Sponge** has an abrasive side for scrubbing and a softer side for lighter cleaning
- Pair the PC Shower Paddle with the Orange
  Cleaning Mitt to reach tight spaces. Then, use the
  mitt to isolate the toilet to eliminate cross contamination
- The Scrub & Clean Glove is ideal for cleaning awkwardly shaped surfaces – whatever you touch, you clean
- Slip our Chenille or Fringed Dusting Sleeve on the Flexible Duster and bend it into any shape to clean hard-to-reach places ...and more!