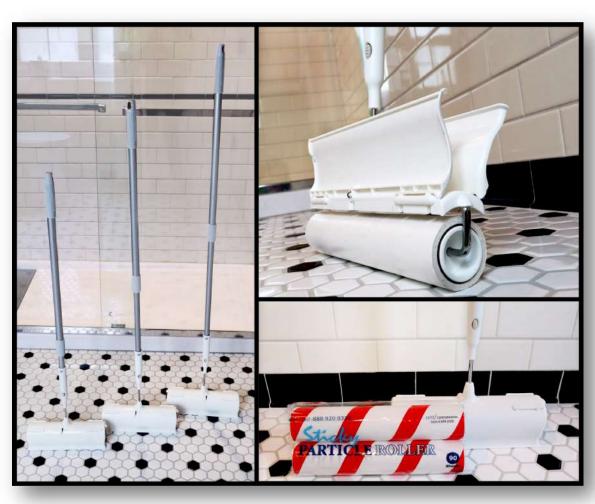

### **Sticky Particle Roller**

 The final step to ensure every surface is spotless.

 Removes hair, lint, crumbs and more – perfect for picking up any unseen particles.