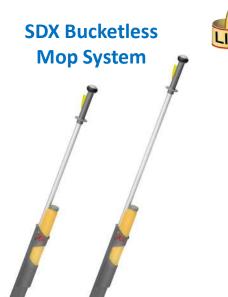

You asked, we listened: **SDX Bucketless Mop System** customer-driven solutions

Telescopic Handle with 16" Flat Mop Frame